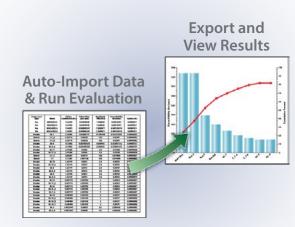

#### **Features and Uses**

- Auto-import reliability data or specify failure rate, downtime, and cost.
- One-click analysis of the entire system or a specific load branch.
- **Identify weak points** and factor cost of power interruption in future design.