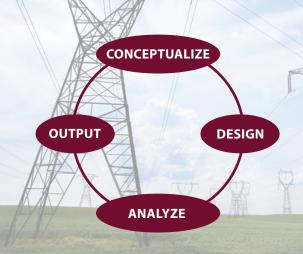

#### **Design Accurately with Automated Coordination**

- Automated design and equipment selection to NEC codes
- Easily set up templates to match your in-house standards and local code
- Series coordinated breakers are selected automatically
- Get a comprehensive bill of materials including detailed costs—with no extra work

## **Analyze Easily with Calculations Done for You**

- Automatically validates ANSI and IEC standards on your design or existing facility
- Leading-edge technology provides the fastest, most accurate solutions
- Advanced IEEE 1584 arc flash hazard calculations are quickly done for you
- Fully automated PDC program to set devices with one click

## Output Effortlessly with Integrated Reports and Documents

- Creating multiple drawing document sets, from templates, in mere seconds
- Output multiple drawings to any CAD program or full WYSIWYG printing
- Schedules linked to Excel and CAD for automatic updating
- Output integrates with Excel and Word for painless sharing and report production